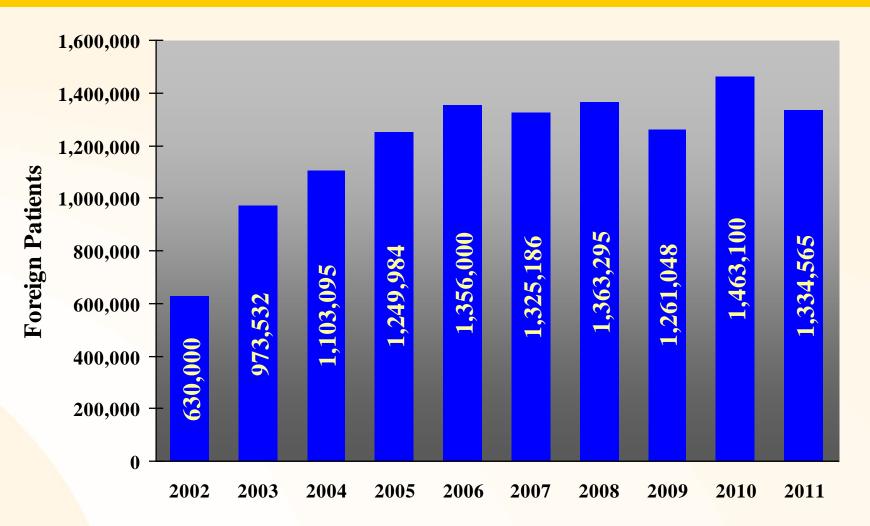

Approximately 1.5 million patients seek medical treatment in Thailand annually

# FOREIGN PATIENTS TO THAI PRIVATE HOSPITALS (2002-2011)

THAILAND BOARD OF INVESTMENT
Your partner for sustainable investment