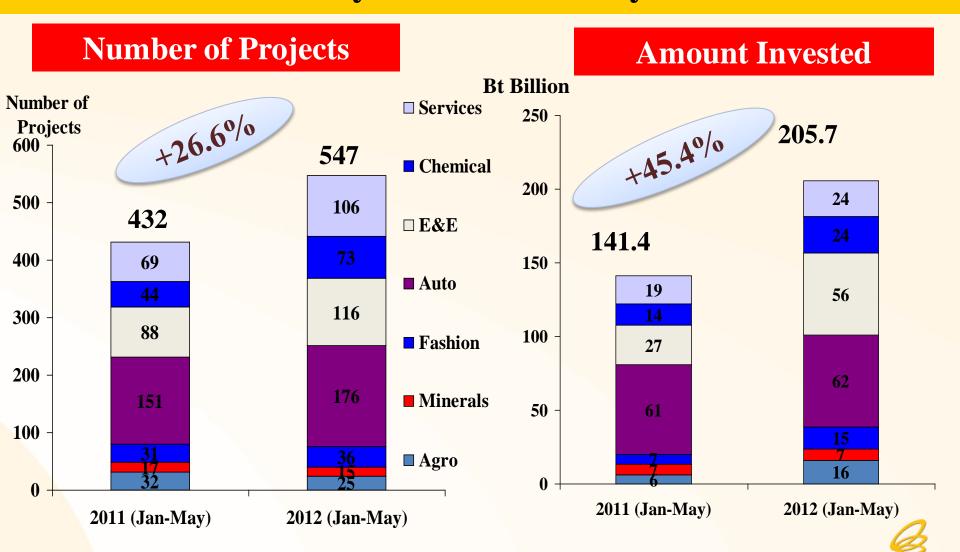

#### Comparison of Net Foreign Applications for Investment Jan-May 2011 vs Jan-May 2012

www.boi.go.th

Your partner for sustainable investment

THAILAND BOARD OF INVESTMENT

Source: BOI, as of 13 June 2012